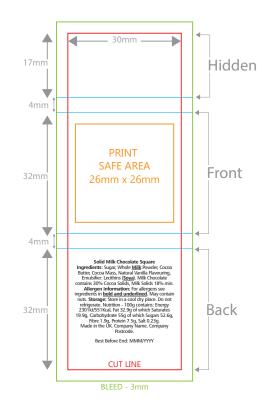

## TEMPLATE FOR CHOCOLATE NEOPOLITAN WRAPPER

| Chocolate type:       | Milk                    |
|-----------------------|-------------------------|
| Specification number: | REC 3.6.3 MNEAP4MAN [1] |
| Last updated          | 16/08/2024              |

**4. Template lines.** Please create your artwork on a different layer to the cut, bleed and fold lines. If you're saving to a single layer file such as a Jpeg then remove these lines when you have positioned your elements and before sending us your artwork.

https://www.gov.uk/food-labelling-and-packaging/food-labelling-what-you-must-show

Size of artwork including bleed 36mm wide x 95mm high

Cut size of wrapper 30mm wide x 89mm high