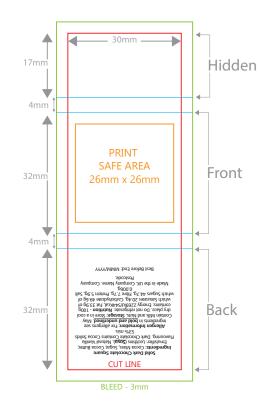

or,

send the relevant font files with your artwork.

PLEASE BEAR IN MIND THE SAFE PRINT AREA IS ONLY JUST OVER A SQUARE INCH! **SIMPLE** DESIGNS WORK BEST AT THIS SCALE. SMALL TEXT STRAPLINES SMALLER THAN 4.5pt MAY NOT BE LEGIBLE BY MANY PEOPLE.

**4. Template lines.** Please create your artwork on a different layer to the cut, bleed and fold lines. If you're saving to a single layer file such as a Jpeg then remove these lines when you have positioned your elements and before sending us your artwork.

## 5. Traceability

If your product is for resale, please don't forget this! (It's a legal requirement). Replace the text "Company Name" and "Company Postcode" with your company's name and postcode

"If you're selling food in Great Britain (England, Wales and Scotland), you must also include the name and address of the UK or EU business responsible for the information on the food. If the business is not in the UK or EU, you must include the name and address of the importer."

https://www.gov.uk/food-labelling-and-packaging/food-labelling-what-you-must-show

Size of artwork including bleed 36mm wide x 95mm high

Cut size of wrapper 30mm wide x 89mm high