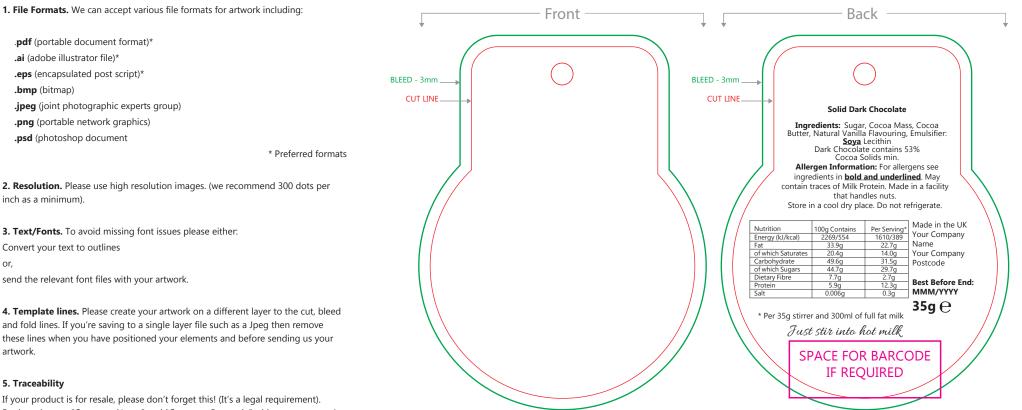

## **TEMPLATE FOR HOT CHOCOLATE STIRRER SWING TAG**

| Chocolate type:       | DARK                |
|-----------------------|---------------------|
| Specification number: | REC-3-6-3b-HCSDC[9] |
| Last updated          | 20/07/2021          |

## Size of artwork including 3mm bleed 76mm wide x 99mm high

## Cut size of swing tag 70mm wide x 93mm high

## Helpful advice on preparing artwork

To ensure the best a quickest results when submitting your artwork here's a little list of things to bear in mind:

Replace the text "Company Name" and "Company Postcode" with your company's name and postcode "If you're selling food in Great Britain (England, Wales and Scotland), you must also include the name and

address of the UK or EU business responsible for the information on the food. If the business is not in the UK or EU, you must include the name and address of the importer."

https://www.gov.uk/food-labelling-and-packaging/food-labelling-what-you-must-show