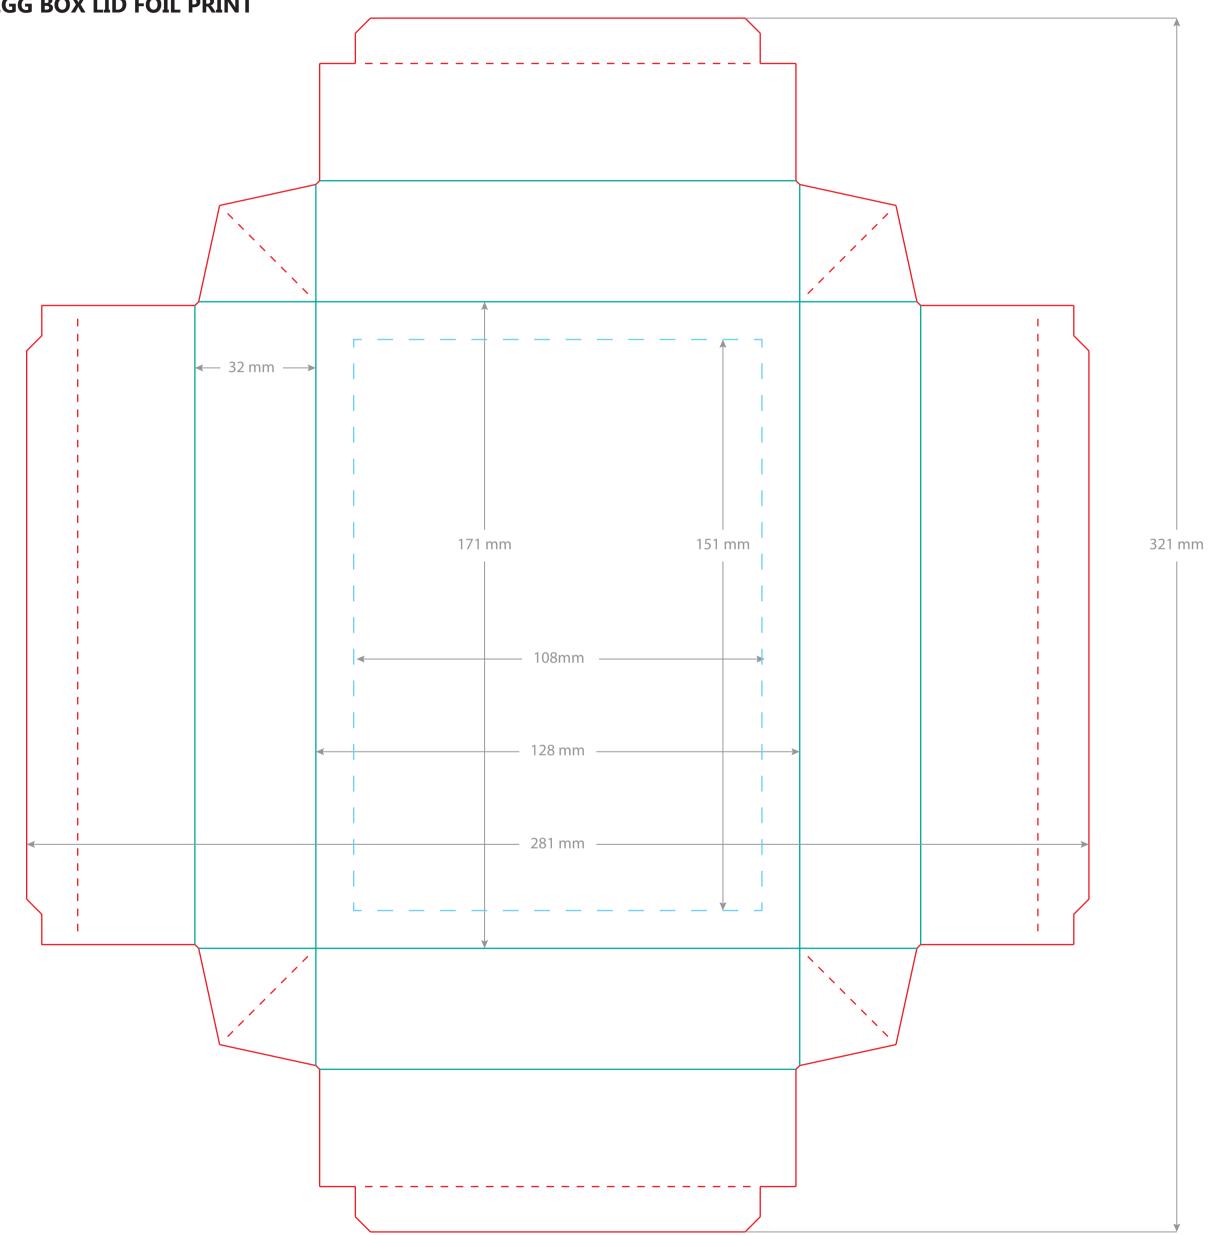

## **TEMPLATE FOR 240G CHOCOLATE EASTER EGG BOX LID FOIL PRINT**

Chocolate type: Specification number: Last updated

Milk Chocolate TBC

16/08/2022

\_\_\_\_\_

| cut           |
|---------------|
| fold          |
| artwork limit |