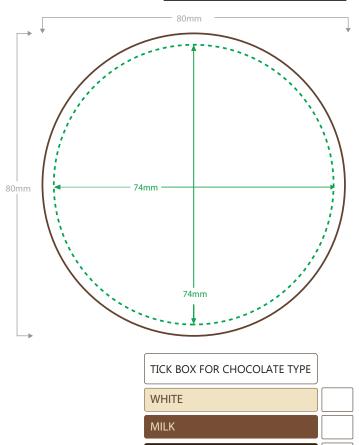

## TEMPLATE FOR PERSONALISED CHOCOLATE LOLLY

| Chocolate type:       | MILK, DARK & WHITE CHOCOLATE |
|-----------------------|------------------------------|
| Specification number: | REC 3.6.3 PROMOGRALOLM[2]    |
| Last updated          | 20/07/2021                   |

SAFE AREA

Please keep artwork within green dashed lines

\* Preferred formats

- 2. Resolution. Please use high resolution images. (we recommend 300 dots per inch as a minimum).
- **3. Text/Fonts.** To avoid missing font issues please either: