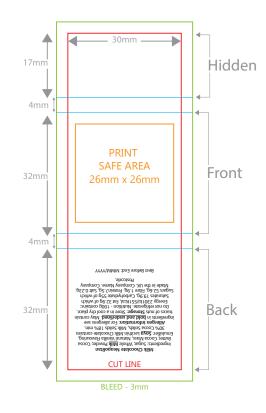

## TEMPLATE FOR CHOCOLATE NEOPOLITAN WRAPPER

| Chocolate type:       | Milk                 |
|-----------------------|----------------------|
| Specification number: | REC 3.6.3 NEAPM [10] |
| Last updated          | 19/07/2021           |

**4. Template lines.** Please create your artwork on a different layer to the cut, bleed and fold lines. If you're saving to a single layer file such as a Jpeg then remove these lines when you have positioned your elements and before sending us your artwork.

https://www.gov.uk/food-labelling-and-packaging/food-labelling-what-you-must-show

Size of artwork including bleed 36mm wide x 95mm high

Cut size of wrapper 30mm wide x 89mm high