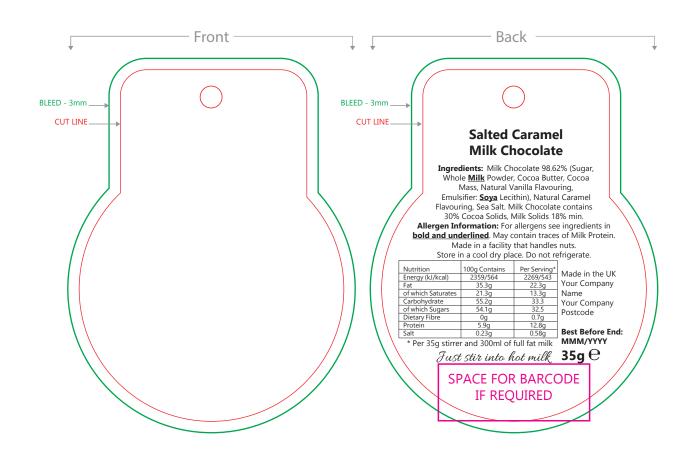

## TEMPLATE FOR HOT CHOCOLATE STIRRER SWING TAG

| Chocolate type:       | Salted Caramel Milk Chocolate |
|-----------------------|-------------------------------|
| Specification number: | HCSSSC[8]                     |
| Last updated          | 19/07/2021                    |

Size of artwork including 3mm bleed 76mm wide x 99mm high

Cut size of swing tag 70mm wide x 93mm high