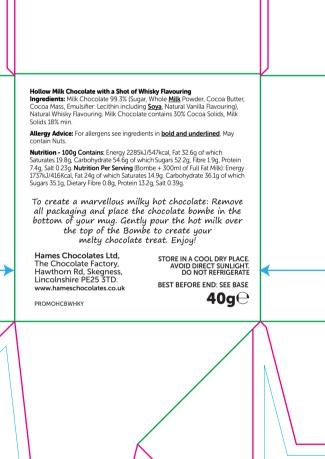

## **TEMPLATE FOR PROMOTIONAL HOT CHOCOLATE BOMBE**

| Chocolate type:                                                                                                                                                                                                                    | Milk whisky flavo               | our            |   |        |
|------------------------------------------------------------------------------------------------------------------------------------------------------------------------------------------------------------------------------------|---------------------------------|----------------|---|--------|
| Specification number:                                                                                                                                                                                                              | REC 3.6.3b MANH                 | CBWHKY[2]      |   |        |
| Last updated                                                                                                                                                                                                                       | 12/07/2022                      |                |   |        |
| Helpful advice on prepari<br>artwork<br>To ensure the best a quickest results when                                                                                                                                                 |                                 |                |   |        |
| your artwork here's a little list of things to l                                                                                                                                                                                   |                                 |                |   |        |
| <b>1. File Formats.</b> We can accept various file artwork including:                                                                                                                                                              | formats for                     |                |   |        |
| .pdf (portable document format)*<br>.ai (adobe illustrator file)*<br>.eps (encapsulated post script)*<br>.bmp (bitmap)<br>.jpeg (joint photographic experts group<br>.png (portable network graphics)                              | )                               |                |   |        |
| <b>.psd</b> (photoshop document<br>* Prefe                                                                                                                                                                                         | erred formats                   |                |   |        |
| <b>2. Resolution.</b> Please use high resolution i recommend 300 dots per inch as a minimu                                                                                                                                         |                                 |                |   |        |
| <b>3. Text/Fonts.</b> To avoid missing font issue: either:                                                                                                                                                                         | s please                        |                |   |        |
| Convert your text to outlines                                                                                                                                                                                                      |                                 |                |   |        |
| or,                                                                                                                                                                                                                                |                                 | 1              |   |        |
| send the relevant font files with your artwo                                                                                                                                                                                       | ork.                            |                |   |        |
| 4. Template lines. Please create your artw<br>different layer to the cut, bleed and fold lin<br>saving to a single layer file such as a Jpeg t<br>these lines when you have positioned your<br>and before sending us your artwork. | nes. If you're<br>then remove   | FRON           | Т | SIDE   |
| 5. Traceability<br>If your product is for resale, please don't for<br>(It's a legal requirement). Replace the text '<br>Name" and "Company Postcode" with your<br>name and postcode                                                | "Company                        | <b>≼</b> 65 mm |   | 65 mm  |
| "If you're selling food in Great Britain (England, Wales ar<br>must also include the name and address of the UK or EU<br>responsible for the information on the food. If the busin                                                 | I business<br>ess is not in the |                |   |        |
| UK or EU, you must include the name and address of the<br>https://www.gov.uk/food-labelling-and-packaging/foo<br>ling-what-you-must-show                                                                                           |                                 | 65.5 mr        |   |        |
|                                                                                                                                                                                                                                    |                                 |                |   | 274 mm |