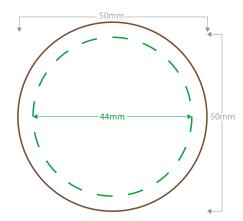

## **USE ONE COLOUR ONLY**

SAFE AREA
Please keep artwork within
green dashed lines

| TICK BOX FOR CHOCOLATE TYPE |  |  |
|-----------------------------|--|--|
| WHITE                       |  |  |
| MILK                        |  |  |
| DARK                        |  |  |