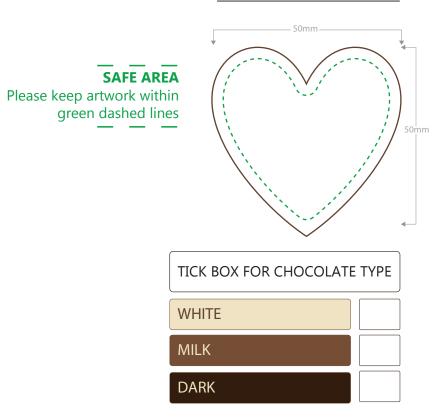

## **TEMPLATE FOR CHOCOLATE GRAPHICS 50MM HEART**

| Chocolate type:       | MILK, DARK & WHITE CHOCOLATE |
|-----------------------|------------------------------|
| Specification number: | REC 3.6.3 PROMOGRAHRTM[2]    |
| Last updated          | 20/07/2021                   |

PLEASE NOTE:
THIS IS A CHOCOLATE ON CHOCOLATE
PRINTING PROCESS
FINE DETAILS MAY BE LOST.