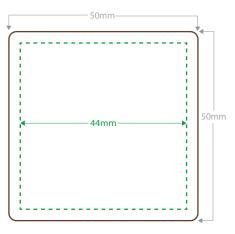

## **TEMPLATE FOR CHOCOLATE GRAPHICS 50MM SQUARE**

| Chocolate type:       | MILK, DARK & WHITE CHOCOLATE |
|-----------------------|------------------------------|
| Specification number: | REC 3.6.3 PROMOGRAHRTM[2]    |
| Last updated          | 20/07/2021                   |

## **USE ONE COLOUR ONLY**

SAFE AREA
Please keep artwork within
green dashed lines

| TICK BOX FOR CHOCOLATE TYPE |  |  |
|-----------------------------|--|--|
| WHITE                       |  |  |
| VVIIIL                      |  |  |
| MILK                        |  |  |
| DARK                        |  |  |